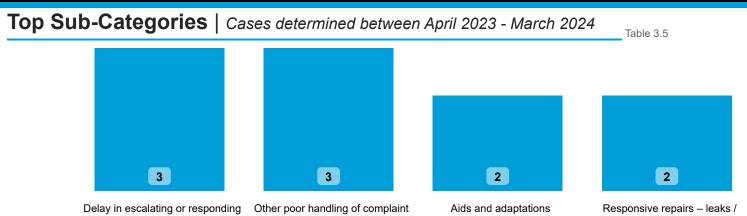

# Findings by Sub-Category | Cases Determined between April 2023 - March 2024 Table 3.4

Highlighted Service Delivery Sub-Categories only:

| Sub-Category                               | Severe<br>Maladministration | Maladministration | Service<br>failure | Mediation | Redress | No<br>maladministration | Outside<br>Jurisdiction | Withdrawn | Total<br>▼ |
|--------------------------------------------|-----------------------------|-------------------|--------------------|-----------|---------|-------------------------|-------------------------|-----------|------------|
| Responsive repairs – leaks / damp / mould  | 0                           | 2                 | 0                  | 0         | 0       | 0                       | 0                       | 0         | 2          |
| Responsive repairs - general               | 0                           | 1                 | 0                  | 0         | 0       | 0                       | 0                       | 0         | 1          |
| Responsive repairs – heating and hot water | 0                           | 1                 | 0                  | 0         | 0       | 0                       | 0                       | 0         | 1          |
| Total                                      | 0                           | 4                 | 0                  | 0         | 0       | 0                       | 0                       | 0         | 4          |

Page 3 Housing Ombudsman to complaint