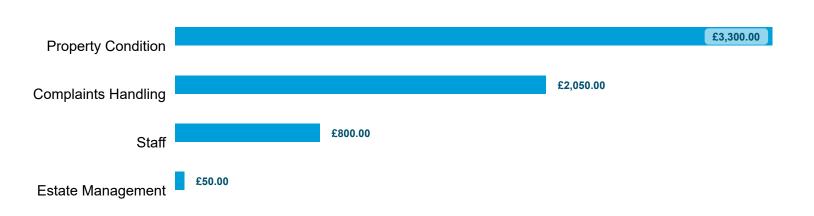

### Compensation Ordered | Cases Determined between April 2023 - March 2024

Ordered Recommended